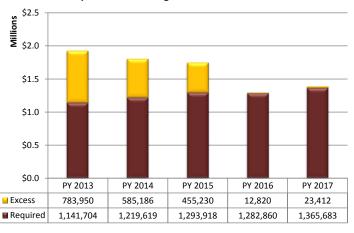

| -                    | -            |
| VEBA Stop Loss Refunds    | -                    | (56,235)     |
| VEBA Prescription Rebates | (5,890)              | (11,973)     |
| TOTAL                     | \$ 464,231           | \$ 2,598,603 |

| Plan                | ′ear | 2016       |
|---------------------|------|------------|
| Current Month Actua | I    | YTD Actual |
| 474,809             | )    | 2,223,365  |
| 97,679              | )    | 677,177    |
| 45,680              | )    | 319,023    |
| -                   |      | -          |
| -                   |      | (15,652)   |
| -                   |      | -          |
| (6,868              | 3)   | (13,934)   |
| \$ 611,301          | \$   | 3,189,980  |





**VEBA Claim Funding & Claims Paid** 

### **VEBA Expenses**





### Required<sup>1</sup> vs. Ending Actual Cash Balance

Note: Data shown represents plan years running October through September. Note 1: Required cash equals 25% of the average claims paid in the prior three plan years

### BLACK HAWK COLLEGE RESTRICTED PURPOSE FUND GRANT EXPENDITURE ACTIVITY FOR THE PERIOD ENDING MARCH 2017

|                                                                         | Current<br>Activity | Cumulative<br>Activity                | Budget   |
|-------------------------------------------------------------------------|---------------------|---------------------------------------|----------|
| State Sources:                                                          |                     |                                       |          |
| Ilinois Community C