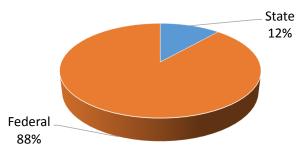

Notable changes in revenue year over year include:

- State Funding revenue decrease of \$1,835,380 or 33.91% due to the IL State budget impasse; at this time, no further revenue is planned on being recognized in FY17
- Fall 2016 Tuition revenue increase of \$182,346 or 3.10% due mainly to increased tuition rates
- Summer Tuition revenue increase of \$9,309 or 11.07% due to increased tuition rates
- Spring 2017 Tuition revenue decrease of \$159,717 or 2.94% due to a current decline in enrollment, offset by increased tuition rates
- Adult Ed Tuition revenue increase of \$193,774 or 9.36% due to enrollment fluctuations
- Sales & Service revenue decrease of \$27,607 or 8.17% due to lower sales
- Student Fees revenue increase of \$217,430 or 22.37% due to higher enrollment in fee based courses and the changes to fee rates
- Property tax revenue increase of \$482,176 or 5.91% due to increased EAVs and tax levy percentage
- Investment revenue increase of \$8,820 or 32.90% due to fluctuations in cash on-hand