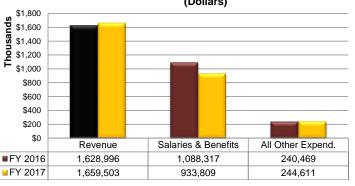

### LIABILITY, PROTECTION AND SETTLEMENT FUND

|         | FY 2017                 |              |                    | FY 2016                 |              |                    |  |
|---------|-------------------------|--------------|--------------------|-------------------------|--------------|--------------------|--|
| Revenue | Current Month<br>Actual | YTD Actual   | Adjusted<br>Budget | Current Month<br>Actual | YTD Actual   | Adjusted<br>Budget |  |
| TOTAL   | \$ 193,377              | \$ 1,659,503 | \$ 2,153,000       | \$ 179,400              | \$ 1,628,996 | \$ 1,950,000       |  |

|                           |               | FY 2017      |              |               | FY 2016      |              |  |
|---------------------------|---------------|--------------|--------------|---------------|--------------|--------------|--|
| Expenditures              | Current Month | YTD Actual   | Adjusted     | Current Month | YTD Actual   | Adjusted     |  |
|                           | Actual        | FID Actual   | Budget       | Actual        | FTD Actual   | Budget       |  |
| Salaries & Other Benefits | \$ 66,064     | \$ 597,385   | \$ 889,123   | \$ 82,734     | \$ 711,286   | \$ 956,541   |  |
| Unemployment              | -             | 66,019       | 90,000       | -             | 14,271       | 80,000       |  |
| Worker's Compensation     | 13,617        | 122,555      | 168,334      | 12,677        | 114,995      | 159,122      |  |
| Medicare Expense          | 21,700        | 198,707      | 320,000      | 24,108        | 211,507      | 290,000      |  |
| FICA Expense              | 2,171         | (50,859)     | 50,000       | 4,548         | 36,260       | 50,000       |  |
| Insurance (General)       | 11,582        | 119,623      | 160,443      | 11,628        | 127,852      | 178,125      |  |
| Legal Services            | 15,902        | 32,572       | 50,000       | 4,344         | 22,785       | 205,382      |  |
| Other Expenditures        | 5,242         | 92,415       | 179,051      | 1,915         | 89,833       | 17,037       |  |
| Contingency               | -             | -            | -            | -             | -            | -            |  |
| TOTAL                     | \$ 136,278    | \$ 1,178,417 | \$ 1,906,951 | \$ 141,954    | \$ 1,328,787 | \$ 1,936,207 |  |

### Liability, Protection & Settlement Fund (Dollars)