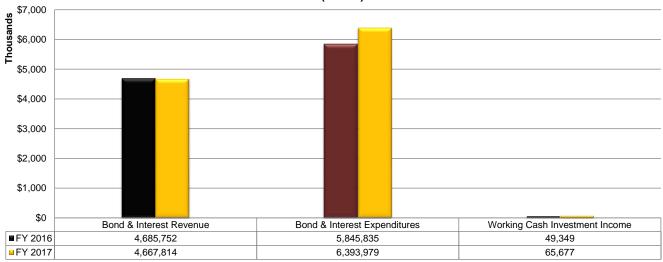

### **BOND & INTEREST FUNDS**

|         | FY 2017                 |              |                    | FY 2016                 |              |                    |  |
|---------|-------------------------|--------------|--------------------|-------------------------|--------------|--------------------|--|
| Revenue | Current Month<br>Actual | YTD Actual   | Adjusted<br>Budget | Current Month<br>Actual | YTD Actual   | Adjusted<br>Budget |  |
| TOTAL   | \$ 519,745              | \$ 4,667,814 | \$ 6,248,000       | \$ 519,785              | \$ 4,685,752 | \$ 6,245,693       |  |

|              | FY 2017                 |              | FY 2016            |                         |              |                    |
|--------------|-------------------------|--------------|--------------------|-------------------------|--------------|--------------------|
| Expenditures | Current Month<br>Actual | YTD Actual   | Adjusted<br>Budget | Current Month<br>Actual | YTD Actual   | Adjusted<br>Budget |
| TOTAL        | \$ 183,458              | \$ 6,393,979 | \$ 6,248,000       | \$ 82,766               | \$ 5,845,835 | \$ 6,245,693       |

### WORKING CASH FUND

| FY 2017           |               |     |         | FY 2016      |      |            |    |           |    |          |
|-------------------|---------------|-----|---------|--------------|------|------------|----|-----------|----|----------|
| Revenue           | Current Month | YTC | Actual  | Adjusted     | Curr | rent Month | YT | D Actual  | 1  | Adjusted |
|                   | Actual        |     | / 10100 | Budget       |      | Actual     |    | D / lotau |    | Budget   |
| Investment Income | \$ 7,552      | \$  | 65,677  | \$<br>60,000 | \$   | 5,612      | \$ | 49,349    | \$ | 60,000   |

# Bond & Interest and Working Cash Funds (Dollars)