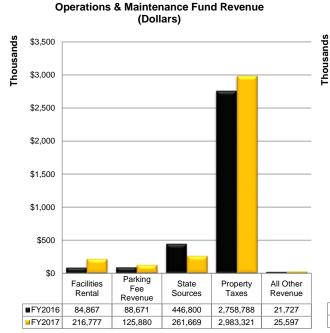

### **OPERATIONS & MAINTENANCE FUND**

|                         |                         | FY 2017      |                    |                         | FY 2016      |                    |
|-------------------------|-------------------------|--------------|--------------------|-------------------------|--------------|--------------------|
| Revenue                 | Current Month<br>Actual | YTD Actual   | Adjusted<br>Budget | Current Month<br>Actual | YTD Actual   | Adjusted<br>Budget |
| Facilities Rental       | \$ 13,078               | \$ 216,777   | \$ 99,876          | \$ 9,911                | \$ 84,867    | \$ 111,940         |
| Parking Fee Revenues    | 2,430                   | 125,880      | 142,500            | 1,125                   | 88,671       | 90,000             |
| ICCB Credit Hour Grants | -                       | 261,669      | 460,000            | 49,644                  | 446,800      | 595,733            |
| Property Taxes          | 367,477                 | 2,983,321    | 3,918,950          | 335,720                 | 2,758,788    | 3,298,500          |
| Other Revenue           | 3,060                   | 25,597       | 26,500             | 3,001                   | 21,727       | 26,000             |
| Contingency             | -                       | -            | 100,000            | -                       | 104          | 250,000            |
| TOTAL                   | \$ 386,046              | \$ 3,613,243 | \$ 4,747,826       | \$ 399,401              | \$ 3,400,957 | \$ 4,372,173       |