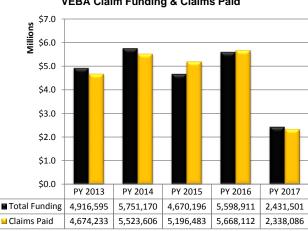

| -                    | -            |
| VEBA Claims Refunds       | -                    | -            |
| VEBA Stop Loss Refunds    | -                    | (56,235)     |
| VEBA Prescription Rebates | (5,890)              | (11,973)     |
| TOTAL                     | \$ 464,231           | \$ 2,598,603 |

| Plan                | ′ear | 2016       |
|---------------------|------|------------|
| Current Month Actua | I    | YTD Actual |
| 474,809             | )    | 2,223,365  |
| 97,679              | )    | 677,177    |
| 45,680              | )    | 319,023    |
| -                   |      | -          |
| -                   |      | (15,652)   |
| -                   |      | -          |
| (6,868              | 3)   | (13,934)   |
| \$ 611,301          | \$   | 3,189,980  |





**VEBA Claim Funding & Claims Paid** 

### **VEBA Expenses**





### Required<sup>1</sup> vs. Ending Actual Cash Balance

Note: Data shown represents plan years running October through September. Note 1: Required cash equals 25% of the average claims paid in the prior three plan years

### BLACK HAWK COLLEGE RESTRICTED PURPOSE FUND GRANT EXPENDITURE ACTIVITY FOR THE PERIOD ENDING MARCH 2017

|                                                                         | Current<br>Activity | Cumulative<br>Activity                | Budget   |
|-------------------------------------------------------------------------|---------------------|---------------------------------------|----------|
| State Sources:                                                          |                     |