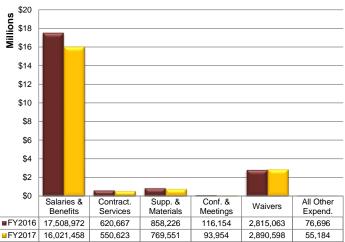

|                       |               | FY 2017       |               |    |             | FY 2016       |               |
|-----------------------|---------------|---------------|---------------|----|-------------|---------------|---------------|
| Expenditures          | Current Month | YTD Actual    | Adjusted      | Cu | rrent Month | YTD Actual    | Adjusted      |
|                       | Actual        | TID Actual    | Budget        |    | Actual      | FTD Actual    | Budget        |
| Salaries              | \$ 1,539,999  | \$ 12,914,825 | \$ 18,335,149 | \$ | 1,690,742   | \$ 14,135,425 | \$ 19,835,968 |
| Benefits              | 335,740       | 3,106,633     | 5,024,957     |    | 466,288     | 3,373,546     | 5,380,158     |
| Contractual Services  | 40,862        | 550,623       | 1,025,551     |    | 65,642      | 620,667       | 1,073,740     |
| Supplies & Materials  | 88,959        | 769,551       | 1,412,515     |    | 83,690      | 858,226       | 1,591,494     |
| Conference & Meetings | 10,029        | 93,954        | 229,541       |    | 4,585       | 116,154       | 274,166       |
| Fixed Charges         | 10,226        | 15,551        | 26,030        |    | 4,600       | 31,108        | 52,950        |
| Utilities             | -             | 1,020         | 4,000         |    | -           | 840           | 4,000         |
| Capital Outlay        | -             | -             | -             |    | -           | 13,189        | 13,123        |
| Waivers               | 259,135       | 2,890,598     | 2,800,000     |    | 370,403     | 2,815,063     | 3,000,000     |
| Other Expenditures    | 8,998         | 38,613        | 51,500        |    | 2,397       | 31,558        | 43,096        |
| Contingency           | -             | -             | 200,000       |    | -           | -             | 1,025,000     |
| TOTAL                 | \$ 2,293,947  | \$ 20,381,367 | \$ 29,109,243 | \$ | 2,688,349   | \$ 21,995,778 | \$ 32,293,695 |

# Education Fund Expenditures (Dollars)