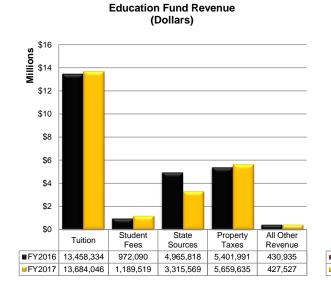

### **EDUCATION FUND**

|                       |               | FY 2017       |               |               | FY 2016       |               |
|-----------------------|---------------|---------------|---------------|---------------|---------------|---------------|
| Revenue               | Current Month | YTD Actual    | Adjusted      | Current Month | YTD Actual    | Adjusted      |
|                       | Actual        |               | Budget        | Actual        |               | Budget        |
| Tuition - Fall        | \$ 9,137      | \$ 6,059,031  | \$ 5,950,000  | \$ (859)      | \$ 5,876,685  | \$ 6,404,379  |
| Tuition - Spring      | (19,974)      | 5,268,413     | 5,705,000     | 1,717         | 5,428,129     | 6,161,131     |
| Tuition - Summer      | -             | 93,394        | 1,198,000     | -             | 84,085        | 1,107,112     |
| Tuition - Adult Ed    | 279,536       | 2,263,208     | 1,945,891     | 378,503       | 2,069,434     | 2,729,870     |
| Student Fees          | 22,249        | 1,189,519     | 1,204,300     | 19,452        | 972,090       | 883,540       |
| State Funding         | 14,222        | 3,315,569     | 5,132,000     | 551,593       | 4,965,818     | 6,613,009     |
| Property Taxes        | 787,838       | 5,659,635     | 7,651,150     | 657,120       | 5,401,991     | 7,327,500     |
| Sales & Service       | 26,242        | 310,292       | 416,317       | 25,407        | 337,899       | 452,598       |
| Investment Income     | 4,199         | 35,627        | 25,000        | 2,704         | 26,807        | 25,000        |
| Other Revenue         | (2,071)       | 81,609        | 81,253        | 15,438        | 66,230        | 68,366        |
| Uncollectible Tuition | -             | -             | (150,000)     | -             | -             | (220,000)     |
| Contingency           | -             | -             | 210,000       | -             | -             | 410,000       |
| TOTAL                 | \$ 1,121,378  | \$ 24,276,296 | \$ 29,368,911 | \$ 1,651,074  | \$ 25,229,168 | \$ 31,962,505 |