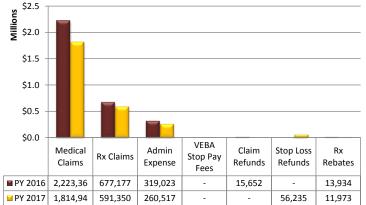

| -                    | -            |
| VEBA Stop Loss Refunds    | -                    | (56,235)     |
| VEBA Prescription Rebates | (5,890)              | (11,973)     |
| TOTAL                     | \$ 464,231           | \$ 2,598,603 |

| Plan                | ′ear | 2016       |
|---------------------|------|------------|
| Current Month Actua | I    | YTD Actual |
| 474,809             | )    | 2,223,365  |
| 97,679              | )    | 677,177    |
| 45,680              | )    | 319,023    |
| -                   |      | -          |
| -                   |      | (15,652)   |
| -                   |      | -          |
| (6,868              | 3)   | (13,934)   |
| \$ 611,301          | \$   | 3,189,980  |





**VEBA Claim Funding & Claims Paid** 

### **VEBA Expenses**





### Required<sup>1</sup> vs. Ending Actual Cash Balance

Note: Data shown represents plan years running October through September. Note 1: Required cash equals 25% of the average claims paid in the prior three plan years

### BLACK HAWK COLLEGE RESTRICTED PURPOSE FUND GRANT EXPENDITURE ACTIVITY FOR THE PERIOD ENDING MARCH 2017

|                                                                         | Current<br>Activity | Cumulative<br>Activity                | Budget   |
|-------------------------------------------------------------------------|---------------------|---------------------------------------|----------|
| State Sources:                                                          |                     |                                       |          |
| Ilinois Community