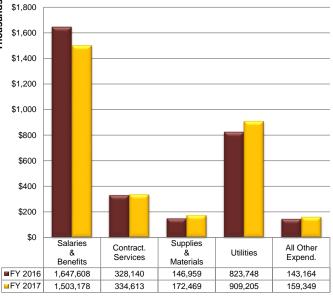

|                       |               | FY 2017      |              |               | FY 2016      |              |
|-----------------------|---------------|--------------|--------------|---------------|--------------|--------------|
| Expenditures          | Current Month | YTD Actual   | Adjusted     | Current Month | YTD Actual   | Adjusted     |
|                       | Actual        | TTD Actual   | Budget       | Actual        | TTD Actual   | Budget       |
| Salaries              | \$ 121,661    | \$ 1,169,505 | \$ 1,946,632 | \$ 173,161    | \$ 1,274,523 | \$ 1,855,596 |
| Benefits              | 34,261        | 333,672      | 472,018      | 35,574        | 373,084      | 507,971      |
| Contractual Services  | 30,539        | 334,613      | 452,275      | 24,604        | 328,140      | 481,482      |
| Supplies & Materials  | 30,408        | 172,469      | 327,510      | 13,867        | 146,959      | 310,536      |
| Conference & Meetings | 238           | 2,183        | 13,233       | 281           | 1,767        | 20,433       |
| Fixed Charges         | 450           | 146,671      | 115,635      | 14,304        | 140,804      | 10,600       |
| Utilities             | 88,426        | 909,205      | 1,217,820    | 82,820        | 823,748      | 1,147,661    |
| Capital Outlay        | 5,460         | 9,396        | -            | -             | -            | -            |
| Other Expenditures    | 56            | 1,099        | 3,640        | 51            | 593          | 1,000        |
| Contingency           | -             | -            | 425,000      | -             | -            | 270,000      |
| TOTAL                 | \$ 311,498    | \$ 3,078,814 | \$ 4,973,763 | \$ 344,662    | \$ 3,089,618 | \$ 4,605,279 |

Operations & Maintenance Fund Expenditures (Dollars)