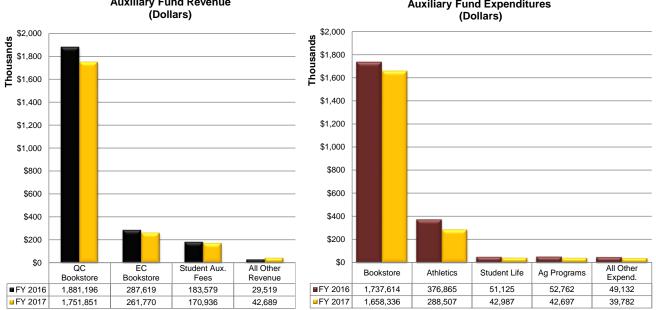

### **AUXILIARY FUND**

The financial results for the total Auxiliary Fund reflect a decrease in revenue and a decrease in expenses from last year. Revenue decreased by \$154,615 or 6.49%, while expenses decreased by \$195,190, or 8.61%.

The decrease in revenue of \$154,615 is attributable to a \$155,194 or 7.16% decrease in Bookstore revenues, a \$12,643 or 6.89% decrease in student auxiliary revenue, and a \$1,557 or 10.66% decrease in QC vending revenue, offset by an increase in other revenues of \$15,725.

Notable changes of the \$195,190 decrease in expenses include a \$79,278 or 4.56% decrease in Bookstore expenses, an \$8,138 or 15.92% decrease in Student Life expenses, a decrease in Ag Programs expenses of \$10,066 or 19.08%, and a decrease in Athletic expenses of \$88,358 or 23.45%. Other auxiliary expenses decreased by \$9,350.

### **AUXILIARY FUND**

|                        |               |    | FY 2017   |                 |    |               | F  | FY 2016   |                 |
|------------------------|---------------|----|-----------|-----------------|----|---------------|----|-----------|-----------------|
| Revenue                | <br>ent Month | Y  | TD Actual | Adjusted        |    | Current Month | )  | TD Actual | Adjusted        |
|                        | Actual        |    |           | Budget          |    | Actual        |    |           | Budget          |
| Bookstore - QC         | \$<br>24,069  | \$ | 1,751,851 | \$<br>1,888,090 | 9  | \$ 25,735     | \$ | 1,881,196 | \$<br>2,436,500 |
| Bookstore - EC         | 5,065         |    | 261,770   | 310,600         |    | 5,304         |    | 287,619   | 370,450         |
| Food Service - QC      | 605           |    | 3,396     | 6,000           |    | 700           |    | 4,342     | 8,171           |
| Vending - QC           | 1,295         |    | 13,046    | 16,608          |    | 2,050         |    | 14,603    | 24,700          |
| Student Auxiliary Fees | (104)         |    | 170,936   | 180,320         |    | (22)          |    | 183,579   | 224,000         |
| Other Revenue          | 3,227         |    | 26,248    | 11,150          |    | 2,487         |    | 10,575    | 25,900          |
| Contingency            | -             |    | 51        | 100,000         |    | -             |    | -         | 250,000         |
| TOTAL                  | \$<br>34,157  | \$ | 2,227,298 | \$<br>2,512,768 | \$ | 36,253        | \$ | 2,381,913 | \$<br>3,339,721 |

|                    |               | FY 2017      |              |               | FY 2016      |              |
|--------------------|---------------|--------------|--------------|---------------|--------------|--------------|
| Expenditures       | Current Month | YTD Actual   | Adjusted     | Current Month | YTD Actual   | Adjusted     |
|                    | Actual        | TTD Actual   | Budget       | Actual        | TTD Actual   | Budget       |
| Bookstore - QC     | \$ 40,679     | \$ 1,415,545 | \$ 1,570,177 | \$ 37,125     | \$ 1,475,939 | \$ 1,916,813 |
| Bookstore - EC     | 11,331        | 242,791      | 276,958      | 8,924         | 261,675      | 348,326      |
| Athletics          | 32,816        | 288,507      | 394,111      | 40,441        | 376,865      | 528,903      |
| Student Life       | 2,430         | 42,987       | 70,131       | 3,530         | 51,125       | 134,174      |
| Ag Programs - EC   | 7,218         | 42,697       | 59,655       | 11,540        | 52,762       | 79,150       |
| Other Expenditures | 3,609         | 39,782       | 87,420       | 5,581         | 49,132       | 144,802      |
| Contingency        | -             | -            | 100,000      | -             | -            | 250,000      |
| TOTAL              | \$ 98,082     | \$ 2,072,308 | \$ 2,558,452 | \$ 107,141    | \$ 2,267,499 | \$ 3,402,168 |