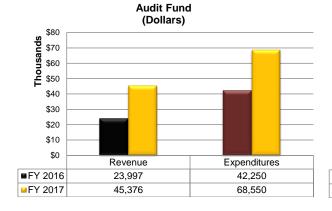

### AUDIT FUND

|         |                         | FY 2017    |                    |                         | FY 2016    |                    |
|---------|-------------------------|------------|--------------------|-------------------------|------------|--------------------|
| Revenue | Current Month<br>Actual | YTD Actual | Adjusted<br>Budget | Current Month<br>Actual | YTD Actual | Adjusted<br>Budget |
| TOTAL   | \$ 7,734                | \$ 45,376  | \$ 37,000          | \$ 3,093                | \$ 23,997  | \$ 21,979          |

|              | FY 2017                 |            |                    | FY 2016                 |            |                    |  |
|--------------|-------------------------|------------|--------------------|-------------------------|------------|--------------------|--|
| Expenditures | Current Month<br>Actual | YTD Actual | Adjusted<br>Budget | Current Month<br>Actual | YTD Actual | Adjusted<br>Budget |  |
| TOTAL        | \$ 29,550               | \$ 68,550  | \$ 76,500          | \$ -                    | \$ 42,250  | \$ 60,000          |  |