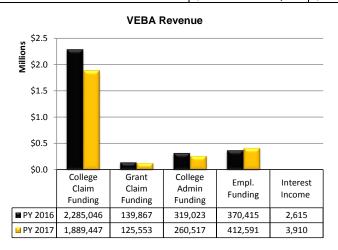

| -                    | -            |
| VEBA Claims Refunds       | -                    | -            |
| VEBA Stop Loss Refunds    | -                    | (56,235)     |
| VEBA Prescription Rebates | (5,890)              | (11,973)     |
| TOTAL                     | \$ 464,231           | \$ 2,598,603 |

| Plan                | ′ear | 2016       |
|---------------------|------|------------|
| Current Month Actua | I    | YTD Actual |
| 474,809             | )    | 2,223,365  |
| 97,679              | )    | 677,177    |
| 45,680              | )    | 319,023    |
| -                   |      | -          |
| -                   |      | (15,652)   |
| -                   |      | -          |
| (6,868              | 3)   | (13,934)   |
| \$ 611,301          | \$   | 3,189,980  |





**VEBA Claim Funding & Claims Paid** 

### **VEBA Expenses**





### Required<sup>1</sup> vs. Ending Actual Cash Balance

Note: Data shown represents plan years running October through September. Note 1: Required cash equals 25% of the average claims paid in the prior three plan years

### BLACK HAWK COLLEGE RESTRICTED PURPOSE FUND GRANT EXPENDITURE ACTIVITY FOR THE PERIOD ENDING MARCH 2017

|                                                                         | Current<br>Activity | Cumulative<br>Activity                | Budget   |
|-------------------------------------------------------------------------|---------------------|---------------------------------------|----------|
| State Sources:                                                          |                     |